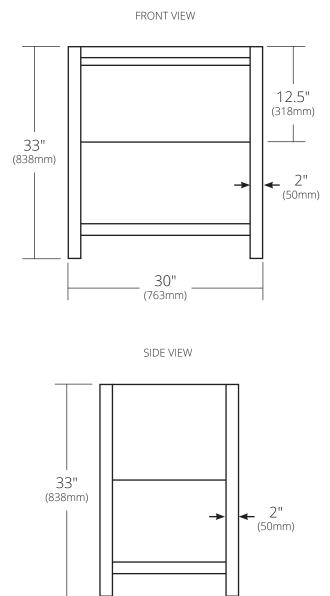

### **PRODUCT DETAILS**

- 30"w x 21.5"d x 33"h (763mm x 546mm x 838mm)
- FSC certified solid oak
- Low-VOC water-resistant finish
- Integrated NativeStone<sup>®</sup> shelf
- Vanity Top sold separately
- Full-extension drawer with soft close slides and U-channel for P-Trap