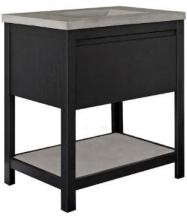

# SPECIFICATIONS SOLACE 30" VANITY

Solace Collection

21.5" (546mm)

Shown in Midnight Oak with Ash shelf

VNO301-A Sunrise Oak *with Ash shelf* VNO308-A Midnight Oak *with Ash shelf* VNO301-P Sunrise Oak *with Pearl shelf* VNO308-P Midnight Oak *with Pearl shelf* 

### **PRODUCT DETAILS**

- 30"w x 21.5"d x 33"h (763mm x 546mm x 838mm)
- FSC certified solid oak
- Low-VOC water-resistant finish
- Integrated NativeStone<sup>®</sup> shelf
- Vanity Top sold separately
- Full-extension drawer with soft close slides and U-channel for P-Trap